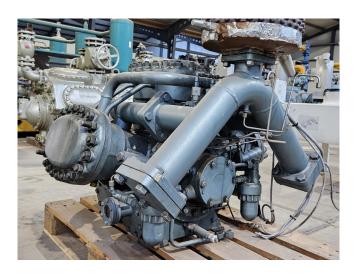

#### **Used Grasso RC 69**

Used Grasso RC 69 reciprocating compressor on NH3 with a sight glass. The compressor has a displacement of 422 m<sup>3</sup>/h.

\*Why choose for HOSBV? We are not only the largest used refrigeration specialist in Europe, but also, we deliver all equipment solely if it has passed our extensive test. Warranty and industrial cleaning are included in your purchase. \*If requested we are happy to arrange your shipment.

# **Specifications**

| Marque            | Grasso           |
|-------------------|------------------|
| Le type           | RC 69            |
| Réfrigérant       | NH 3 (ammonia)   |
| kW at +10°C/+40°C | 494,3            |
| kW at 0°C/+40°C   | 323,5            |
| kW at -5°C/+40°C  | 255,3            |
| kW at -10ºC/+40ºC | 196,0            |
| Voyant            | 1                |
| m3 / h            | 422,0            |
| Tailles           | 1140x940x1370 mm |
|                   | (LxWxH)          |
| Stock             | 1                |