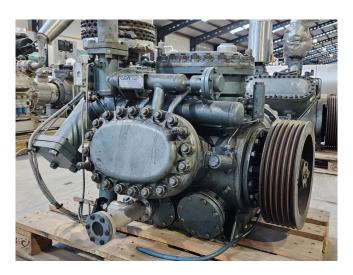

#### **Used Grasso RC 69**

Used Grasso RC 69 reciprocating compressor on NH3 with a sight glass. The compressor has a displacement of 422 m<sup>3</sup>/h.

\*Why choose for HOSBV? We are not only the largest used refrigeration specialist in Europe, but also, we deliver all equipment solely if it has passed our extensive test. Warranty and industrial cleaning are included in your purchase. \*If requested we are happy to arrange your shipment.

# **Specifications**

| Marque            | Grasso           |
|-------------------|------------------|
| Le type           | RC 69            |
| Réfrigérant       | NH 3 (ammonia)   |
| kW at +10°C/+40°C | 494,3            |
| kW at 0°C/+40°C   | 323,5            |
| kW at -5°C/+40°C  | 255,3            |
| kW at -10ºC/+40ºC | 196,0            |
| Voyant            | 1                |
| m3 / h            | 422,0            |
| Tailles           | 1140x940x1370 mm |
|                   | (LxWxH)          |
| Stock             | 1                |