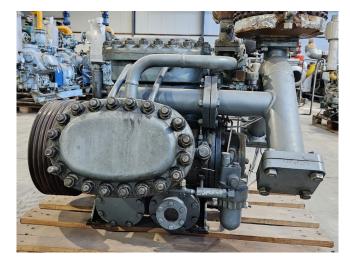

#### **Used Grasso RC 69**

Used Grasso RC 69 reciprocating compressor on NH3 with a sight glass. The compressor has a displacement of 422 m<sup>3</sup>/h.

\*Why choose for HOSBV? We are not only the largest used refrigeration specialist in Europe, but also, we deliver all equipment solely if it has passed our extensive test. Warranty and industrial cleaning are included in your purchase. \*If requested we are happy to arrange your shipment.