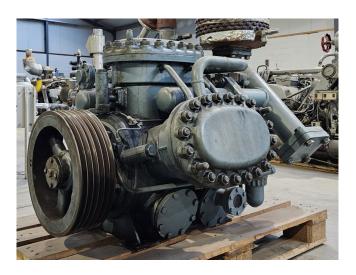

#### **Used Grasso RC 69**

Used Grasso RC 69 reciprocating compressor on NH3 with a sight glass. The compressor has a displacement of 422 m<sup>3</sup>/h.

\*Why choose for HOSBV? We are not only the largest used refrigeration specialist in Europe, but also, we deliver all equipment solely if it has passed our extensive test. Warranty and industrial cleaning are included in your purchase. \*If requested we are happy to arrange your shipment.

# **Specifications**

| Marque            | Grasso           |
|-------------------|------------------|
| Le type           | RC 69            |
| Réfrigérant       | NH 3 (ammonia)   |
| kW at +10°C/+40°C | 494,3            |
| kW at 0°C/+40°C   | 323,5            |
| kW at -5°C/+40°C  | 255,3            |
| kW at -10ºC/+40ºC | 196,0            |
| Voyant            | 1                |
| m3 / h            | 422,0            |
| Tailles           | 1140x940x1370 mm |
|                   | (LxWxH)          |
| Stock             | 1                |