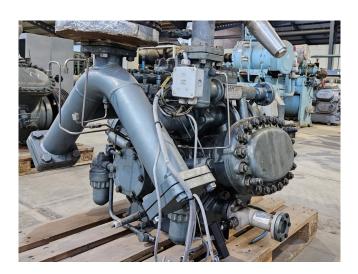

#### **Used Grasso RC 69**

Used Grasso RC 69 reciprocating compressor on NH3 with a sight glass. The compressor has a displacement of 422 m<sup>3</sup>/h.

\*Why choose for HOSBV? We are not only the largest used refrigeration specialist in Europe, but also, we deliver all equipment solely if it has passed our extensive test. Warranty and industrial cleaning are included in your purchase. \*If requested we are happy to arrange your shipment.

# **Specifications**

| Marque            | Grasso           |
|-------------------|------------------|
| Le type           | RC 69            |
| Réfrigérant       | NH 3 (ammonia)   |
| kW at +10°C/+40°C | 494,3            |
| kW at 0°C/+40°C   | 323,5            |
| kW at -5°C/+40°C  | 255,3            |
| kW at -10ºC/+40ºC | 196,0            |
| Voyant            | 1                |
| m3 / h            | 422,0            |
| Tailles           | 1140x940x1370 mm |
|                   | (LxWxH)          |
| Stock             | 1                |