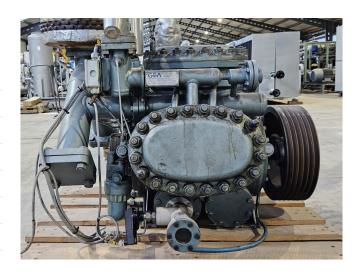

#### **Used Grasso RC 69**

Used Grasso RC 69 reciprocating compressor on NH3 with a sight glass. The compressor has a displacement of 422 m<sup>3</sup>/h.

\*Why choose for HOSBV? We are not only the largest used refrigeration specialist in Europe, but also, we deliver all equipment solely if it has passed our extensive test. Warranty and industrial cleaning are included in your purchase. \*If requested we are happy to arrange your shipment.