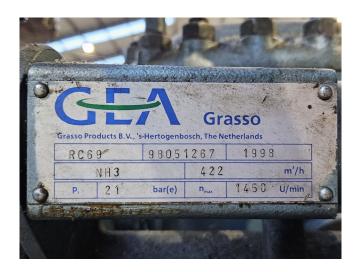

# **Specifications**

| Marque            | Grasso           |
|-------------------|------------------|
| Le type           | RC 69            |
| Réfrigérant       | NH 3 (ammonia)   |
| kW at +10°C/+40°C | 494,3            |
| kW at 0°C/+40°C   | 323,5            |
| kW at -5°C/+40°C  | 255,3            |
| kW at -10ºC/+40ºC | 196,0            |
| Voyant            | 1                |
| m3 / h            | 422,0            |
| Tailles           | 1140x940x1370 mm |
|                   | (LxWxH)          |
| Stock             | 1                |

#### **Used Grasso RC 69**

Used Grasso RC 69 reciprocating compressor on NH3 with a sight glass. The compressor has a displacement of 422 m<sup>3</sup>/h.

\*Why choose for HOSBV? We are not only the largest used refrigeration specialist in Europe, but also, we deliver all equipment solely if it has passed our extensive test. Warranty and industrial cleaning are included in your purchase. \*If requested we are happy to arrange your shipment.